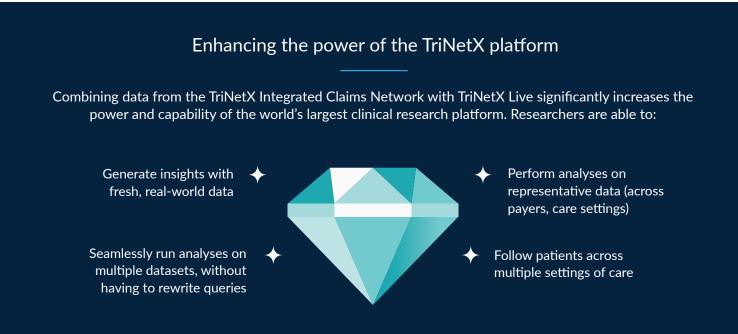

## Quickly query and analyze claims data without the cost and complexity

The Integrated Claims Network adds ambulatory care and medical and pharmacy claims data to the TriNetX real-world data platform. The Integrated Claims Network is easy to access, simplifying the research and analysis process. We curate, standardize, map and host the data so you can focus on conducting meaningful research. The Integrated Claims Network dataset is also available as a standalone purchase/download enabling organizations to conduct research using their own analytics engines.