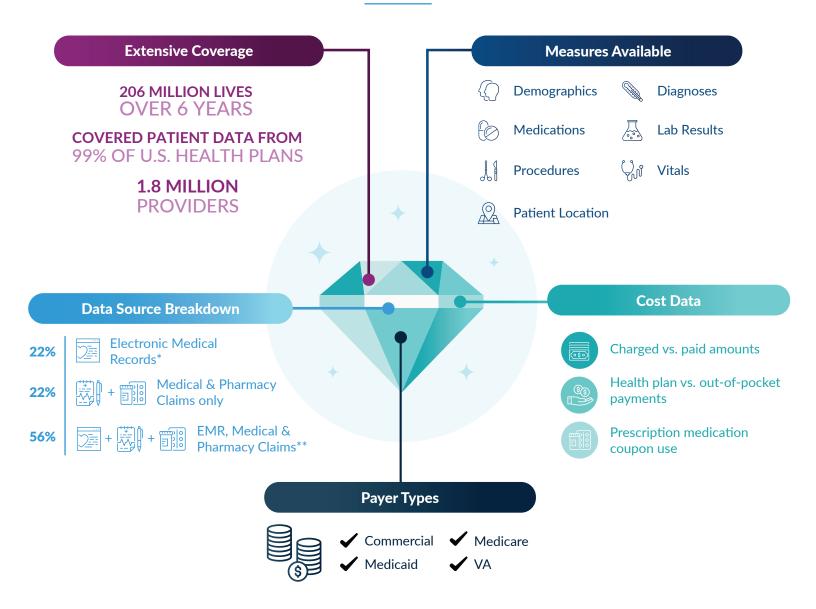

TRINETX INTEGRATED CLAIMS NETWORK™

Driving Effective Research Through the TriNetX Integrated Claims Network

Facets of the Integrated Claims Network

TriNetX

\*Community-based Ambulatory Care Physician Practices

## Quickly query and analyze claims data without the cost and complexity

The Integrated Claims Network adds ambulatory care and medical and pharmacy claims data to the TriNetX real-world data platform. The Integrated Claims Network is easy to access, simplifying the research and analysis process. We curate, standardize, map and host the data so you can focus on conducting meaningful research. The Integrated Claims Network dataset is also available as a standalone purchase/download enabling organizations to conduct research using their own analytics engines.