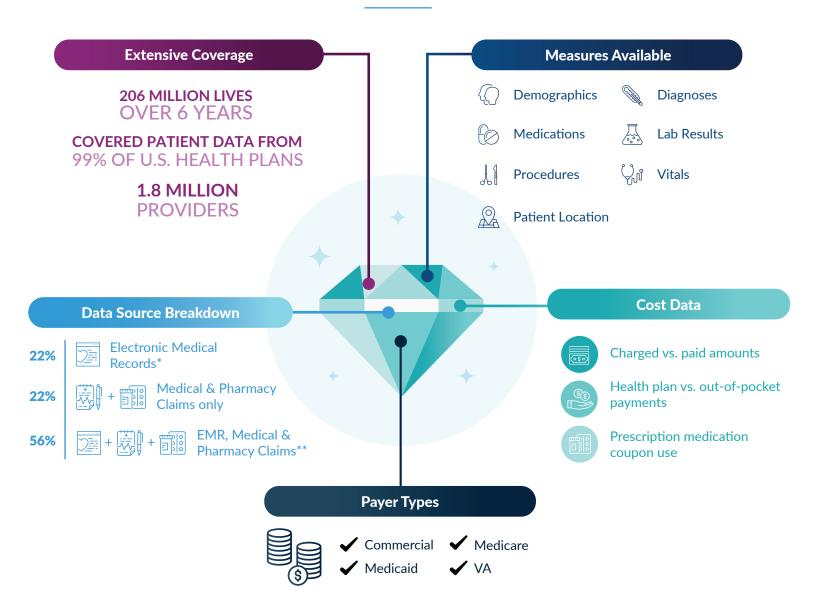

## Facets of the Integrated Claims Network

<sup>\*</sup>Community-based Ambulatory Care Physician Practices

<sup>\*\*</sup>Switch Data

## Quickly query and analyze claims data without the cost and complexity

The Integrated Claims Network adds ambulatory care and medical and pharmacy claims data to the TriNetX real-world data platform. The Integrated Claims Network is easy to access, simplifying the research and analysis process. We curate, standardize, map and host the data so you can focus on conducting meaningful research. The Integrated Claims Network dataset is also available as a standalone purchase/download enabling organizations to conduct research using their own analytics engines.