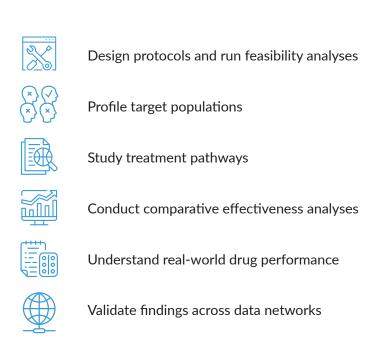

The Integrated Claims Network adds ambulatory care and medical and pharmacy claims data to the TriNetX real-world data platform. The Integrated Claims Network is easy to access, simplifying the research and analysis process. We curate, standardize, map and host the data so you can focus on conducting meaningful research. The Integrated Claims Network dataset is also available as a standalone purchase/download enabling organizations to conduct research using their own analytics engines.

## Enhancing the power of the TriNetX platform

Combining data from the TriNetX Integrated Claims Network with TriNetX Live significantly increases the power and capability of the world's largest clinical research platform. Researchers are able to:



## Real-world data for generating real-world evidence