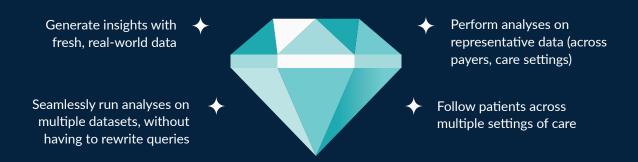

## Enhancing the power of the TriNetX platform

Combining data from the TriNetX Integrated Claims Network with TriNetX Live significantly increases the power and capability of the world's largest clinical research platform. Researchers are able to: