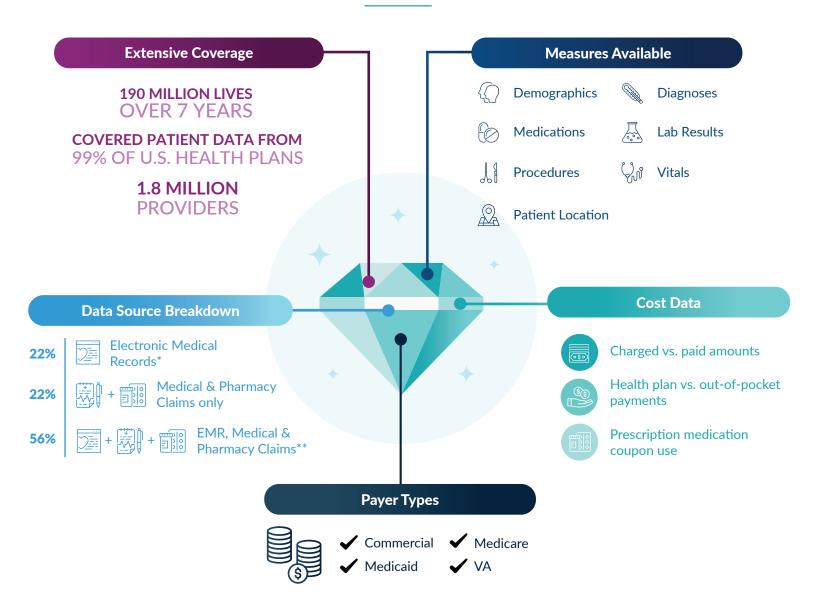

## Facets of the Diamond Network

TriNetX

<sup>\*</sup>Community-based Ambulatory Care Physician Practices

<sup>\*\*</sup>Switch Data

## Quickly query and analyze claims data without the cost and complexity

The Diamond Network adds ambulatory care and medical and pharmacy claims data to the TriNetX real-world data platform. Diamond Network is easy to access, simplifying the research and analysis process. We curate, standardize, map and host the data so you can focus on conducting meaningful research. The Diamond Network dataset is also available as a standalone purchase/download enabling organizations to conduct research using their own analytics engines.