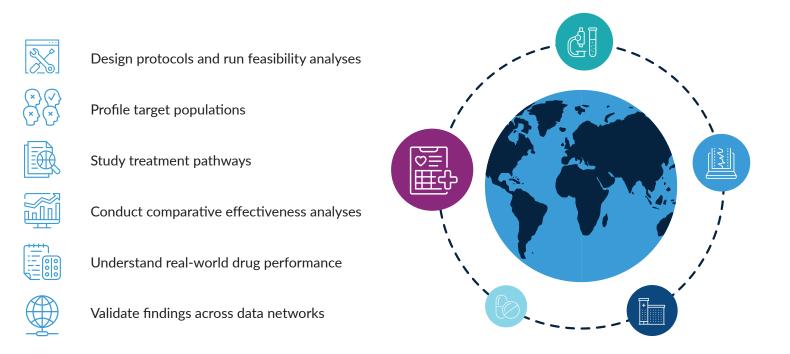

## Quickly query and analyze claims data without the cost and complexity

The Diamond Network adds ambulatory care and medical and pharmacy claims data to the TriNetX real-world data platform. Diamond Network is easy to access, simplifying the research and analysis process. We curate, standardize, map and host the data so you can focus on conducting meaningful research. The Diamond Network dataset is also available as a standalone purchase/download enabling organizations to conduct research using their own analytics engines.