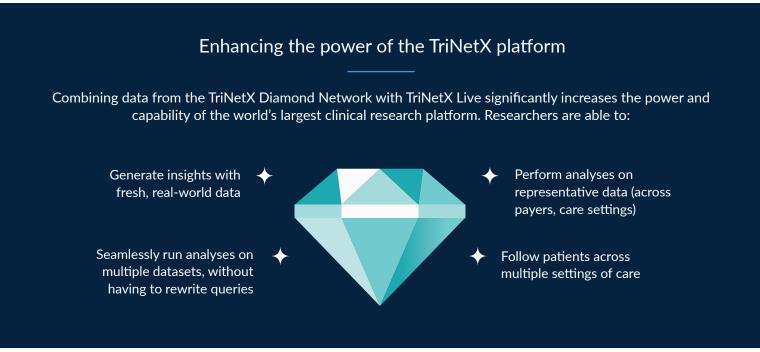

TRINETX DIAMOND NETWORK™

Driving Effective Research Through the TriNetX Diamond Network

## Facets of the Diamond Network

TriNetX



<sup>\*</sup>Community-based Ambulatory Care Physician Practices

<sup>\*\*</sup>Switch Data

## Quickly query and analyze claims data without the cost and complexity

The Diamond Network adds ambulatory care and medical and pharmacy claims data to the TriNetX real-world data platform. Diamond Network is easy to access, simplifying the research and analysis process. We curate, standardize, map and host the data so you can focus on conducting meaningful research. The Diamond Network dataset is also available as a standalone purchase/download enabling organizations to conduct research using their own analytics engines.



## Real-world data for generating real-world evidence